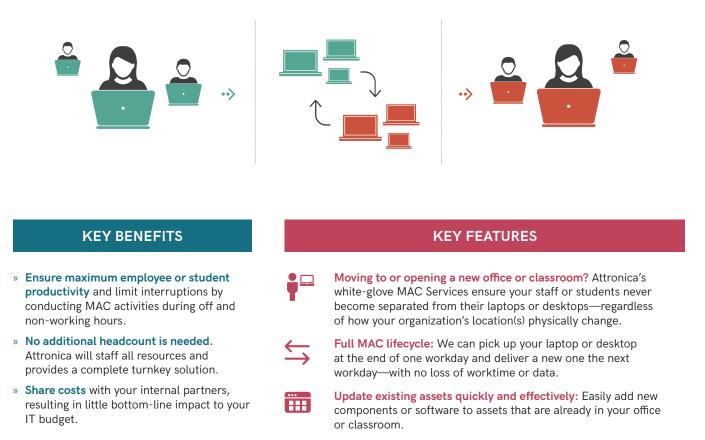

## Move/Add/Change (MAC) Services

Regardless of how your business or school's operations change, one priority remains the samemaximizing your employees' or students' productivity. A key component of that is ensuring they have constant access to up-to-date and reliable hardware and software. Whether you're moving to a new location; upgrading to a new operating system; or replacing end-of-life desktops and laptops, executing changes quickly and effectively is critical.

At Attronica, we understand this can be a large undertaking for any organization. That's why we offer our Move/Add/Change Services Suite. Rather than trying to manage it alone, let Attronica's technology experts partner with you—and deliver your Hardware Moves, Adds and Changes in a quick and cost-effective manner, with virtually no user downtime.